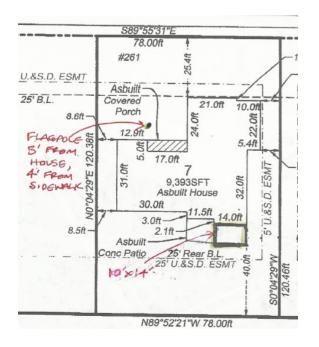

#### **EXAMPLE FOR OTHER STRUCTURES**

# DECK, PATIO, GAZEBOS, PERGOLAS, IN-GROUND POOLS, HOT TUBS, IN-GROUND BASKETBALL GOALS & FLAGPOLE REQUIREMENTS

- 1. Plot plan of lot with location and dimensions of home on lot
- 2. Sketch of proposed project
- 3. Exact location of project
- 4. Exact dimensions of project
- 5. Exact dimension of project relative to home and property lines