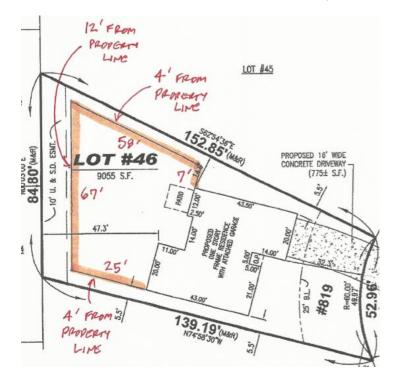

## **EXAMPLE OF REQUIRED PLOT PLANS FOR FENCES**

#### **FENCE REQUIREMENTS**

- 1. Plot plan of lot with location of fence
- 2. Sketch of proposed location and dimensions of home on lot fence
- 3. Exact dimensions of fence
- 4. Exact distances from all property lines
- 5. Location of gate(s) if applicable

#### RESTRICTIONS

- No fences forward of the back of the home
- Fences on utility easements permitted with the understanding the homeowner is responsible for all expenses incurred to remove, repair or replace the fence if damaged by utility company