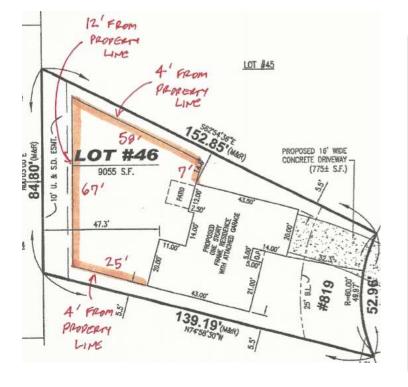

### EXAMPLE OF REQUIRED PLOT PLANS FOR FENCES

### FENCE REQUIREMENTS

- 1. Plot plan of lot with location of fence
- 2. Sketch of proposed location and dimensions of home on lot fence
- 3. Exact dimensions of fence
- 4. Exact distances from all property lines
- 5. Location of gate(s) if applicable

#### RESTRICTIONS

- No fences forward of the back of the home
- Fences on utility easements permitted with the understanding the homeowner is responsible for all expenses incurred to remove, repair or replace the fence if damaged by utility company