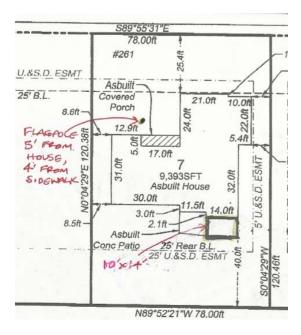

#### EXAMPLE FOR OTHER STRUCTURES

# DECK, PATIO, GAZEBOS, PERGOLAS, IN-GROUND POOLS ,HOT TUBS, FLAGPOLES, RETAINING WALLS

- 1. Plot plan of lot with location and dimensions of home on lot
- 2. Sketch of proposed project
- 3. Exact location of project
- 4. Exact dimensions of project
- 5. Exact dimension of project relative to home and property lines