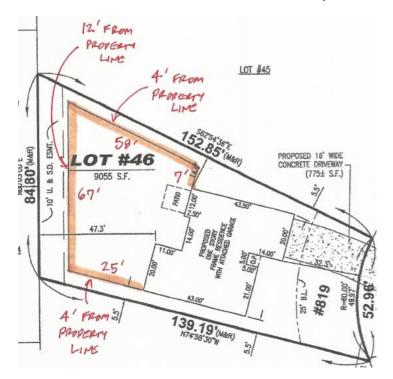

#### **EXAMPLE OF REQUIRED PLOT PLANS FOR FENCES**

#### **FENCE REQUIREMENTS**

- 1. Plot plan of lot with location of fence
- 2. Sketch of proposed location and dimensions of home on lot fence
- 3. Exact dimensions of fence
- 4. Exact distances from all property lines
- 5. Location of gate(s) if applicable

#### RESTRICTIONS

- No fences within 2' of any property line
- No fences forward of the back of the home
- Fences on utility easements permitted with the understanding the homeowner is responsible for all expenses incurred to remove, repair or replace the fence if damaged by utility company