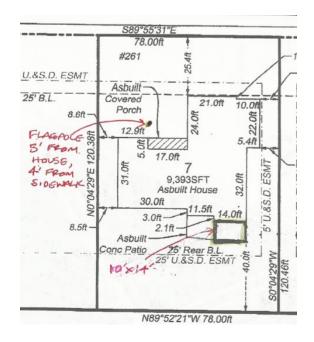

#### **EXAMPLE FOR OTHER STRUCTURES**

# DECK, PATIO, GAZEBOS, PERGOLAS, IN-GROUND POOLS, HOT TUBS, IN-GROUND BASKETBALL GOALS & FLAGPOLE REQUIREMENTS

- 1. Plot plan of lot with location and dimensions of home on lot
- 2. Sketch of proposed project
- 3. Exact location of project
- 4. Exact dimensions of project
- 5. Exact dimension of project relative to home and property lines