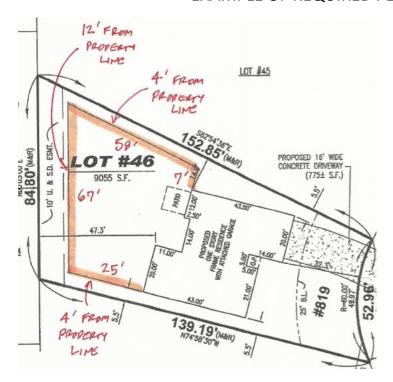

#### **EXAMPLE OF REQUIRED PLOT PLANS FOR FENCES**

#### **FENCE REQUIREMENTS**

- 1. Plot plan of lot with location of fence
- 2. Sketch of proposed location and dimensions of home on lot fence
- 3. Exact dimensions of fence
- 4. Exact distances from all property lines
- 5. Location of gate(s) if applicable

#### RESTRICTIONS

- No fences within 2' of any property line
- No fences forward of the back of the home
- Fences on utility easements permitted with the understanding the homeowner is responsible for all expenses incurred to remove, repair or replace the fence if damaged by utility company