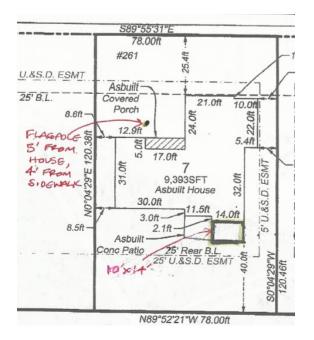

#### **EXAMPLE FOR OTHER STRUCTURES**

### DECK, PATIO, GAZEBOS, PERGOLAS, IN-GROUND POOLS ,HOT TUBS, IN-GROUND BASKETBALL GOALS & FLAGPOLE REQUIREMENTS

- 1. Plot plan of lot with location and dimensions of home on lot
- 2. Sketch of proposed project
- 3. Exact location of project
- 4. Exact dimensions of project
- 5. Exact dimension of project relative to home and property lines