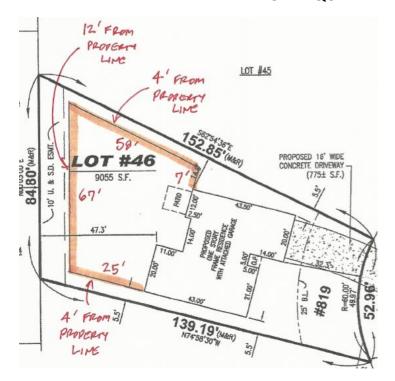

## **EXAMPLE OF REQUIRED PLOT PLANS FOR FENCES**

### **FENCE REQUIREMENTS**

- 1. Plot plan of lot with location of fence
- 2. Sketch of proposed location and dimensions of home on lot fence
- 3. Exact dimensions of fence
- 4. Exact distances from all property lines
- 5. Location of gate(s) if applicable

#### RESTRICTIONS

- Fences should be limited to the backyards except to encompass a garage service door or AC unit
- Fences on utility easements permitted with the understanding the homeowner is responsible for all expenses incurred to remove, repair or replace the fence if damaged by utility company