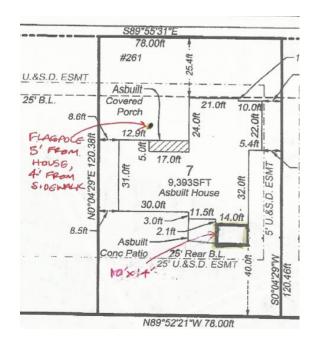

#### **EXAMPLE FOR OTHER STRUCTURES**

# DECK, PATIO, GAZEBOS, PERGOLAS, HOT TUBS, IN-GROUND BASKETBALL GOALS & FLAGPOLE REQUIREMENTS

- 1. Plot plan of lot with location and dimensions of home on lot
- 2. Sketch of proposed project
- 3. Exact location of project
- 4. Exact dimensions of project
- 5. Exact dimension of project relative to home and property lines