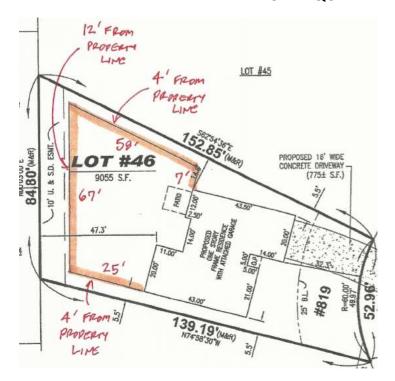

### **EXAMPLE OF REQUIRED PLOT PLANS FOR FENCES**

#### **FENCE REQUIREMENTS**

- 1. Plot plan of lot with location of fence
- 2. Sketch of proposed location and dimensions of home on lot fence
- 3. Exact dimensions of fence
- 4. Exact distances from all property lines
- 5. Location of gate(s) if applicable

#### RESTRICTIONS

- Fences should be limited to the backyards except to encompass a garage service door or AC unit
- Fences on utility easements permitted with the understanding the homeowner is responsible for all expenses incurred to remove, repair or replace the fence if damaged by utility company