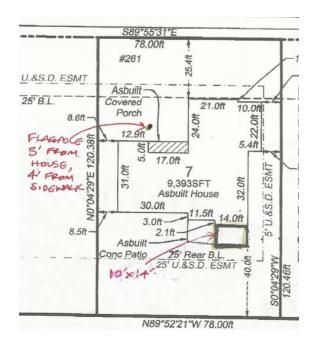

#### **EXAMPLE FOR OTHER STRUCTURES**

## DECK, PATIO, GAZEBOS, PERGOLAS, HOT TUBS, IN-GROUND BASKETBALL GOALS & FLAGPOLE REQUIREMENTS

- 1. Plot plan of lot with location and dimensions of home on lot
- 2. Sketch of proposed project
- 3. Exact location of project
- 4. Exact dimensions of project
- 5. Exact dimension of project relative to home and property lines