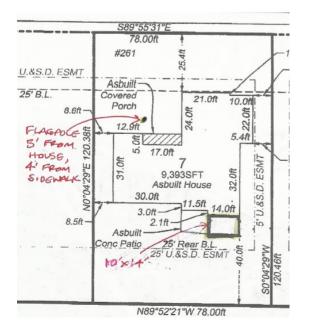

#### **EXAMPLE FOR OTHER STRUCTURES**

### DECK, PATIO, GAZEBOS, PERGOLAS, IN-GROUND POOLS, HOT TUBS, IN-GROUND BASKETBALL GOALS & FLAGPOLE REQUIREMENTS

- 1. Plot plan of lot with location and dimensions of home on lot
- 2. Sketch of proposed project
- 3. Exact location of project
- 4. Exact dimensions of project
- 5. Exact dimension of project relative to home and property lines