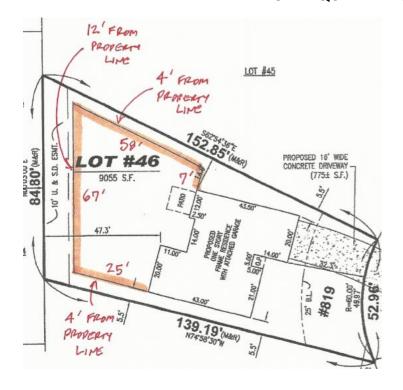

#### **EXAMPLE OF REQUIRED PLOT PLANS FOR FENCES**

#### **FENCE REQUIREMENTS**

- 1. Plot plan of lot with location of fence
- 2. Sketch of proposed location and dimensions of home on lot fence
- 3. Exact dimensions of fence
- 4. Exact distances from all property lines
- 5. Location of gate(s) if applicable

#### RESTRICTIONS

- No fences within 2' of any property line
- No fences forward of the back of the home
- Fences on utility easements permitted with the understanding the homeowner is responsible for all expenses incurred to remove, repair or replace the fence if damaged by utility company