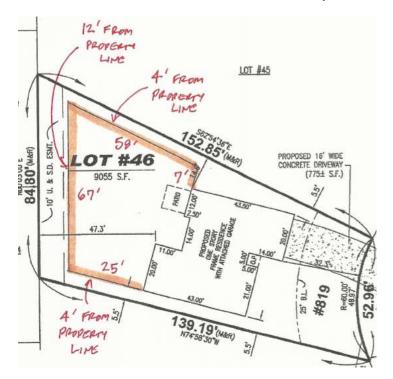

#### **EXAMPLE OF REQUIRED PLOT PLANS FOR FENCES**

#### **FENCE REQUIREMENTS**

- 1. Plot plan of lot with location of fence
- 2. Sketch of proposed location and dimensions of home on lot fence
- 3. Exact dimensions of fence
- 4. Exact distances from all property lines
- 5. Location of gate(s) if applicable

#### RESTRICTIONS

- No fences within 2' of any property line
- No fences forward of the back of the home
- Fences on utility easements permitted with the understanding the homeowner is responsible for all expenses incurred to remove, repair or replace the fence if damaged by utility company