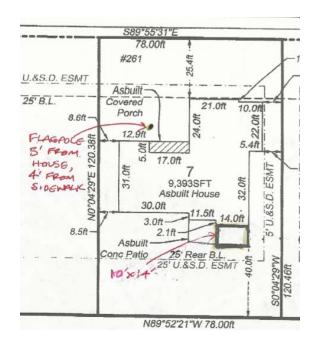

#### **EXAMPLE FOR OTHER STRUCTURES**

## DECK, PATIO, GAZEBOS, PERGOLAS, IN-GROUND POOLS, HOT TUBS, IN-GROUND BASKETBALL GOALS & FLAGPOLE REQUIREMENTS

- 1. Plot plan of lot with location and dimensions of home on lot
- 2. Sketch of proposed project
- 3. Exact location of project
- 4. Exact dimensions of project
- 5. Exact dimension of project relative to home and property lines